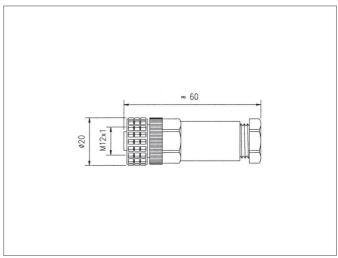

| TECHNICAL INFORMATION (typ.) | +20°C, 24V DC                                                |
|------------------------------|--------------------------------------------------------------|
| Operating principle          | Connector                                                    |
| Size                         | M12 (thread)                                                 |
| Design                       | straight                                                     |
| Characteristics              | metal coupling ring                                          |
| Protection class             | IP 67                                                        |
| For                          | SLB and emitter SLI                                          |
| Material                     | PVC (Cable)                                                  |
| Connection                   | Socket M12, 5-poled, with screw terminal and PG9 cable gland |
|                              |                                                              |
|                              |                                                              |
|                              |                                                              |
|                              |                                                              |
|                              |                                                              |
|                              |                                                              |
|                              |                                                              |
|                              |                                                              |
|                              |                                                              |
|                              |                                                              |
|                              |                                                              |
|                              |                                                              |
|                              |                                                              |
|                              |                                                              |